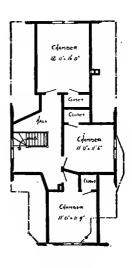

cellar and foundation plan; roof plan; first and second four plans; front, rear, two side elevations; wall sections and all necessary interior details. Specifications consist of about twenty pages of typewritten matter.



#### PRICE

of Blue Prints, together with a complete set of typewritten specifications is

#### ONLY

# \$5.00

They save time and prevent waste of material

#### Second Floor Plan

Full and complete working plans and specifications of this house will be furnished for \$5.00. Cost of this house is from about \$1,200.00 to about \$1,400.00, according to the locality in which it is built.



PRICE of Blue Prints, together with a complete set of type-

set of typewritten specifications is

only **\$5.00** 

They save time and prevent waste of material



First Floor Plan



Second Floor Plan

Size: Width, 25 feet 6 inches; length, 51 feet 6 inches, exclusive of porches

Blue prints consist of cellar and foundation plan; roof plan; first and second floor plans; front, rear, two side elevations; wall sections and all necessary interior details. Specifications consist of about fifteen pages of typewritten matter.

Full and complete working plans and specifications of this house will be furnished for \$5.00. Cost of this house is from about \$1,050.00 to about \$1,200.00, according to the locality in which it is built.





First Floor Plan



Second Floor Plan

Size: Width, 26 feet; length,
Blue prints consist of cellar and foundation plan; roof plan; first and second
floor plans; front, rear, two side elevations,
wall sections and all necessary interior
detai